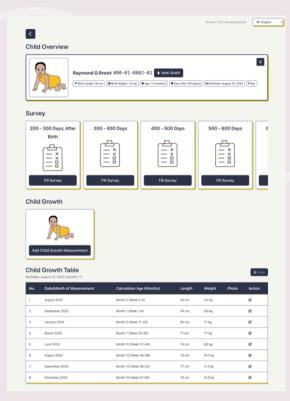

#### Child Function

In the overview section, MUMs can monitor children by tracking their growth (height and weight according to their age) and their parents/mothers' knowledge and practices for tailored advice. The system provides easy access for MUMs and parents to their child's growth progress with a built-in table for a comprehensive overview, along with growth charts offering useful information and suggestions based on the child's current age, length and weight status. Additionally, the overview section provides a checklist to help MUMs manage each visit and counseling with the mother about their child's growth and development effectively.