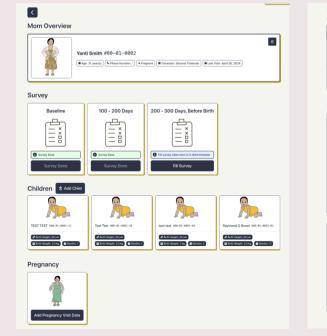

#### Child Function

In the overview section, MUMs can monitor children by tracking their growth (height and weight according to their age) and their parents/mothers' knowledge and practices for tailored advice. The system provides easy access for MUMs and parents to their child's growth progress with a built-in table for a comprehensive overview, along with growth charts offering useful information and suggestions based on the child's current age, length and weight status. Additionally, the overview section provides a checklist to help MUMs manage each visit and counseling with the mother about their child's growth and development effectively.

#### **Mom Function**

On the mom overview page, MUMs can track pregnant women's progress. There is a built-in table to track pregnancy visit data, including monthly and trimester weight gain. Additionally, pregnancy advice tailored to each month of pregnancy, and a checklist feature to help MUMs manage and keep track of essential tasks is provided.

#### **Survey Function**

The survey function operates based on the stages of the 100 Days Period for both mothers and children. There are 11 stages starting from baseline, then progressing through intervals such as 100-200 days, 200-300 days before birth,

Upon registration, every mother/caregiver completes the baseline survey assisted by the MuM. In the mom overview page, mothers can fill out surveys from the baseline stage, 100-200 days, and 200-300 days before birth. Surveys for stages post-birth, such as 200-300 days after birth and beyond, are completed in the children overview page.