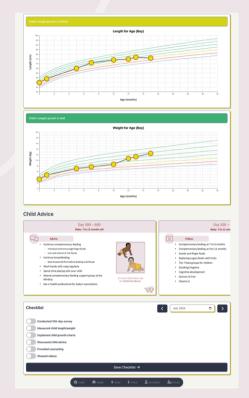

#### Child Function

In the overview section, MUMs can monitor children by tracking their growth (height and weight according to their age) and their parents/mothers' knowledge and practices for tailored advice. The system provides easy access for MUMs and parents to their child's growth progress with a built-in table for a comprehensive overview, along with growth charts offering useful information and suggestions based on the child's current age, length and weight status. Additionally, the overview section provides a checklist to help MUMs manage each visit and counseling with the mother about their child's growth and development effectively.