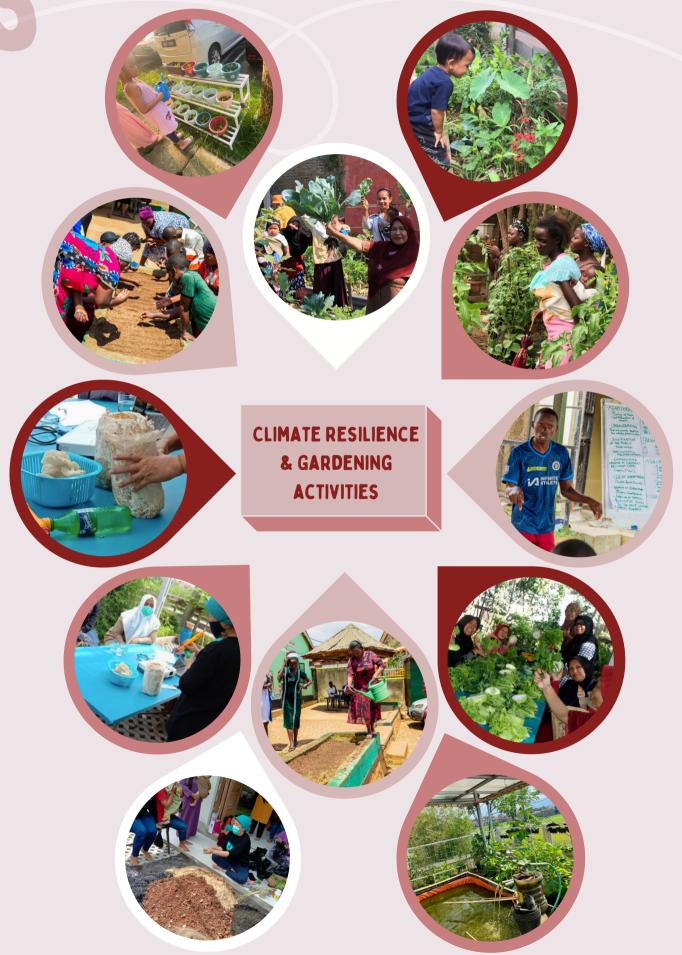

une of 2024 provide an indication of our growth. These include indicators of the number of persons trained, number of registered participants in the 1,000 days child growth promotion and development program, number of first visits and follow-up visits for all four MindUps currently in operation. Stay tuned for the annual report in Febraury 2025 which will provide more data on results and impact.

300

### **NO. OF FIRST VISITS JANUARY - JUNE 2024**



## 250 207 200 150 130 129 100 50 0 ndonesia uganda waaysia campodia

**NO. OF FOLLOW-UP APPOINTMENTS** 

**JANUARY - JUNE 2024** 

Women Children







11

## **KEY ACTIVITIES ACROSS MINDUPS**



























**BABY BRAIN BOOST SENSORY** PLAY CLASSES







### COOKING DEMONSTRATIONS

## **ADDITIONAL ACTIVITIES ACROSS MINDUPS**



## **ADDITIONAL ACTIVITIES ACROSS MINDUPS**



LANGUAGE CLASSES

ACTIVITIES FOR OLDER KIDS

COOKING CLASSES





## **ART CLASSES**

## SCHOOL HOLIDAY FUN



3

## **ENTREPRENEURIAL ACTIVITIES**

PARENTING WORKSHOPS





COOPERATIVE COMMUNITY SHOPS









## **COUNTRY UPDATES**

#### MindUps

The MindUp is a learning space where pregnant women, parents and caregivers can learn about child growth and development, healthy feeding practices, nutritious recipes, and parenting skills. The aim of the MindUps is to empower parents, especially women, in underserved communities with the knowledge and tools to promote child development and prevent chronic malnutrition.

Heights and Minds works with local partners at the country level to integrate MindUps into existing community-based projects an