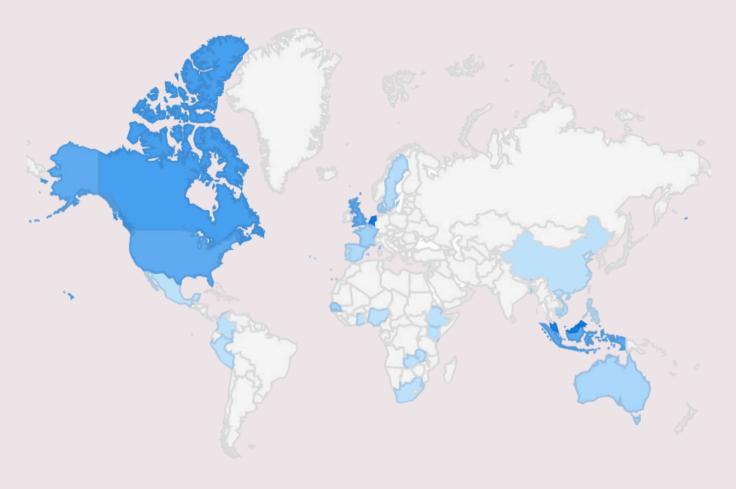

## **GROWTH IN NUMBERS**

## **DATA GROWTH**

In 2024, Heights and Minds continues to grow its operations and coverage. With five MindUps now operational across five countries four more MindUps in preparation, Heights and Minds has served approximately 25,000 households to date and is reaching many more households in the catchment area. We have successfully trained regional and local coaches, MindUp Managers and assistants, creating local jobs and cultivating strong relationships with the communities we work with.

The following, some insights in our services and results from January to June of 2024 provide an indication of our growth. These include indicators of the number of persons trained, number of registered participants in the 1,000 days child growth promotion and development program, number of first visits and follow-up visits for all four MindUps currently in operation. Stay tuned for the annual report in Febraury 2025 which will provide more data on results and impact.