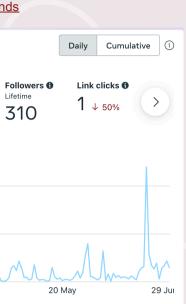

MindUp activities, with the highest being the post "A day in the life of a MindUp Manager" following a home visit in the Malaysian MindUp area in Pusat Cerdas.

The most engaged with post, or post with most likes and comments, is "Behind the Scenes in MindUp in Cambodia" with photographs of the Cambodian MindUp core training graduation for the MindUp Managers and Coaches.



#### 

The impressions and reach has grown considerably in the past 6 months, showing a very promising reach to the public, most notably the participants of MindUps globally. There is currently 310 followers on the page, and the content with most reach and reactions being the "My First 1000 Days" series of posts, and videos of activities in the MindUps.

2.072



### LINKEDIN

Inkedin.com/company/heights-and-minds





The HMF Facebook page has the most engagement and access to community after Instagram, and the offers most communication to participant parents using the MindUps, acting as a great platform for fostering sense of community among parents.

| 0 | Boost | 22 June 13:57 | 699<br>Reach | 14<br>Reactions |
|---|-------|---------------|--------------|-----------------|
| 8 | Boost | 7 March 13:44 | 374<br>Reach | 9<br>Reactions  |

Our Linkedin page is the lowest social media performer in the HMF toolkit, however there is promise as the page has grown since it was established.

The impressions, or number of times our content is displayed on someone's screen is at 2,072 in the past 6 months. There are a total of 72 followers on our page.

Incorporating more global health and nutrition industry l