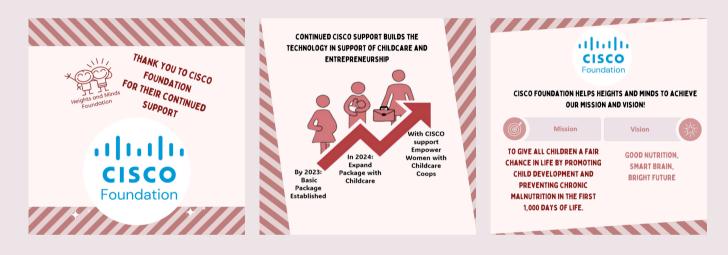

A specific thank you to our sponsors! In the last 6 months, HMF has been awarded several significant grants that will bolster its mission to improve child health and development globally. Notably, CISCO continues its immensely valuable support to HMF with a second RSG grant to support the economic empowerment of women and the piloting of childcare cooperatives at the MindUp in Senegal. The CISCO 2023 RSG grant has been instrumental in advancing the development of the HMF-Digital Solution (HMF-DS), a digital integrated decision-support and monitoring system. This system, which has been tested and rolled out in Senegal, Uganda and Malaysia, digitizes growth monitoring and nutrition services, thereby minimizing paper-based recording and reducing interpretation errors. The CISCO grant has also facilitated the creation of a comprehensive monitoring and evaluation scheme, enhancing the platform's functionality. See for more details this reports theme on the Digital Solution.