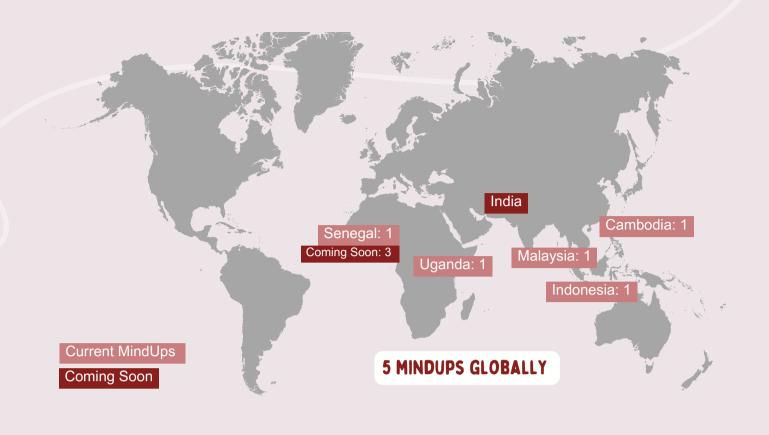

dUp Managers and assistants, creating local jobs and cultivating strong relationships with the communities we work with.

The following, some insights in our services and results from January to June of 2024 provide an indication of our growth. These include indicators of the number of persons trained, number of registered participants in the 1,000 days child growth promotion and development program, number of first visits and follow-up visits for all four MindUps currently in operation. Stay tuned for the annual report in Febraury 2025 which will provide more data on results and impact.

300

### **NO. OF FIRST VISITS JANUARY - JUNE 2024**



## 250 207 200 150 130 129 100 50 0 ndonesia uganda waaysia campodia

**NO. OF FOLLOW-UP APPOINTMENTS** 

**JANUARY - JUNE 2024** 

Women Children







11

## **KEY ACTIVITIES ACROSS MINDUPS**



























**BABY BRAIN BOOST SENSORY** PLAY CLASSES







### COOKING DEMONSTRATIONS

## **ADDITIONAL ACTIVITIES ACROSS MINDUPS**



## **ADDITIONAL ACTIVITIES ACROSS MINDUPS**



LANGUAGE CLASSES

ACTIVITIES FOR OLDER KIDS

COOKING CLASSES





## **ART CLASSES**

## SCHOOL HOLIDAY FUN



3

## **ENTREPRENEURIAL ACTIVITIES**

PARENTING WORKSHOPS





COOPERATIVE COMMUNITY SHOPS









## **COUNTRY UPDATES**

#### MindUps

The MindUp is a learning space where pregnant women, parents and caregivers can learn about child growth and development, healthy feeding practices, nutritious recipes, and parenting skills. The aim of the MindUps is to empower parents, especially women, in underserved communities with the knowledge and t