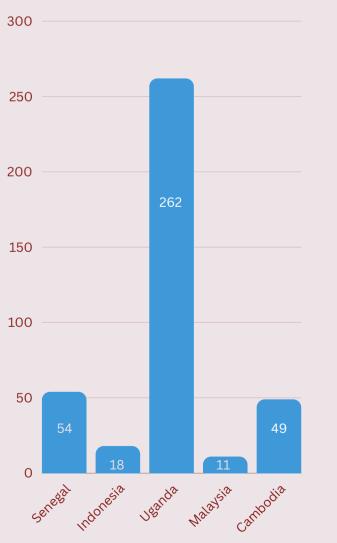

ely 25,000 households to date and is reaching many more households in the catchment area. We have successfully trained regional and local coaches, MindUp Managers and assistants, creating local jobs and cultivating strong relationships with the communities we work with.

The following, some insights in our services and results from January to June of 2024 provide an indication of our growth. These include indicators of the number of persons trained, number of registered participants in the 1,000 days child growth promotion and development program, number of first visits and follow-up visits for all four MindUps currently in operation. Stay tuned for the annual report in Febraury 2025 which will provide more data on results and impact.

300

### **NO. OF FIRST VISITS JANUARY - JUNE 2024**



## 250 207 200 150 130 129 100 50 0 ndonesia uganda waaysia campodia

**NO. OF FOLLOW-UP APPOINTMENTS** 

**JANUARY - JUNE 2024** 

Women Children







11

## **KEY ACTIVITIES ACROSS MINDUPS**



























**BABY BRAIN BOOST SENSORY** PLAY CLASSES







### COOKING DEMONSTRATIONS

## **ADDITIONAL ACTIVITIES ACROSS MINDUPS**



## **ADDITIONAL ACTIVITIES ACROSS MINDUPS**



LANGUAGE CLASSES

ACTIVITIES FOR OLDER KIDS

COOKING CLASSES





## **ART CLASSES**

## SCHOOL HOLIDAY FUN



3

## **ENTREPRENEURIAL ACTIVITIES**

PARENTING WORKSHOPS





COOPERATIVE COMMUNITY SHOPS









## **COUNTRY UPDATES**

#### MindUps

The MindUp is a learning space where pregnant women, parents and caregivers can learn about child growth and development, healthy feeding practices, nutriti