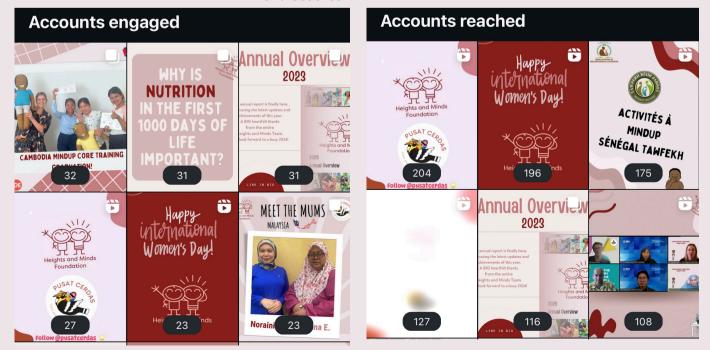

ideal for sharing compelling images and videos that highlight the impact of HMF's initiatives. It include photos of community events, success stories, and behind-the-scenes looks at MindUp centers.

Our Instagram page is our most active social media platform, which has grown and reached by 46.1% since the first 2024 quarter.

Content that had the most account reach, or most viewed, were reels promoting videos promoting MindUp activities, with the highest being the post "A day in the life of a MindUp Manager" following a home visit in the Malaysian MindUp area in Pusat Cerdas.

The most engaged with post, or post with most likes and comments, is "Behind the Scenes in MindUp in Cambodia" with photographs of the Cambodian MindUp core training graduation for the MindUp Managers and Coaches.



#### 

The impressions and reach has grown considerably in the past 6 months, showing a very promising reach to the public, most notably the participants of MindUps globally. There is currently 310 followers on the page, and the content with most reach and reactions being the "My First 1000 Days" series of posts, and videos of activities in the MindUps.

2.072



### LINKEDIN

Inkedin.com/company/heights-and-minds





The HMF Facebook page has the most engagement and access to community after Instagram, and the offers most communication to participant parents using the MindUps, acting as a great platform for fostering sense of community among parents.

| 0 | Boost | 22 June 13:57 | 699<br>Reach | 14<br>Reactions |
|---|-------|---------------|--------------|-----------------|
| 8 | Boos