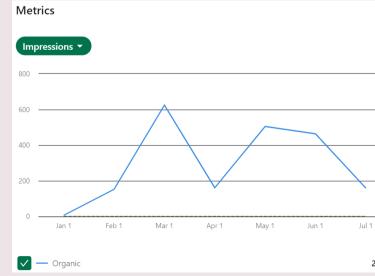

ng MindUp activities, with the highest being the post "A day in the life of a MindUp Manager" following a home visit in the Malaysian MindUp area in Pusat Cerdas.

The most engaged with post, or post with most likes and comments, is "Behind the Scenes in MindUp in Cambodia" with photographs of the Cambodian MindUp core training graduation for the MindUp Managers and Coaches.



#### 

The impressions and reach has grown considerably in the past 6 months, showing a very promising reach to the public, most notably the participants of MindUps globally. There is currently 310 followers on the page, and the content with most reach and reactions being the "My First 1000 Days" series of posts, and videos of activities in the MindUps.

2.072



### LINKEDIN

Inkedin.com/company/heights-and-minds





The HMF Facebook page has the most engagement and access to community after Instagram, and the offers most communication to participant parents using the MindUps, acting as a great platform for fostering sense of community among parents.

| 0 | Boost | 22 June 13:57 | 699<br>Reach | 14<br>Reactions |
|---|-------|---------------|--------------|-----------------|
| 8 | Boost | 7 March 13:44 | 374<br>Reach | 9<br>Reactions  |

Our Linkedin page is the lowest social media performer in the HMF toolkit, however there is promise as the page has grown since it was established.

The impressions, or number of times our content is displayed on someone's screen is at 2,072 in the past 6 months. There are a total of 72 followers on our page.

Incorporating more global health and nutrition industry