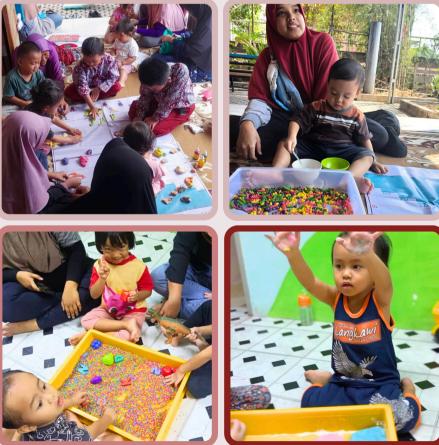

The following, some insights in our services and results from January to June of 2024 provide an indication of our growth. These include indicators of the number of persons trained, number of registered participants in the 1,000 days child growth promotion and development program, number of first visits and follow-up visits for all four MindUps currently in operation. Stay tuned for the annual report in Febraury 2025 which will provide more data on results and impact.

300

### **NO. OF FIRST VISITS JANUARY - JUNE 2024**



## 250 207 200 150 130 129 100 50 0 ndonesia uganda waaysia campodia

**NO. OF FOLLOW-UP APPOINTMENTS** 

**JANUARY - JUNE 2024** 

Women Children







11

## **KEY ACTIVITIES ACROSS MINDUPS**



























**BABY BRAIN BOOST SENSORY** PLAY CLASSES







### COOKING DEMONSTRATIONS

## **ADDITIONAL ACTIVITIES ACROSS MINDUPS**



## **ADDITIONAL ACTIVITIES ACROSS MINDUPS**



LANGUAGE CLASSES

ACTIVITIES FOR OLDER KIDS

COOKING CLASSES





## **ART CLASSES**

## SCHOOL HOLIDAY FUN



3

## **ENTREPRENEURIAL ACTIVITIES**

PARENTING WORKSHOPS





COOPERATIVE COMMUNITY SHOPS









## **COUNTRY UPDATES**

#### MindUps

The MindUp is a learning space where pregnant women, parents and caregivers can learn about child growth and development, healthy feeding practices, nutritious recipes, and parenting skills. The aim of the MindUps is to empower parents, especially women, in underserved communities with the knowledge and tools to promote child development and prevent chronic malnutrition.

Heights and Minds works with local partners at the c