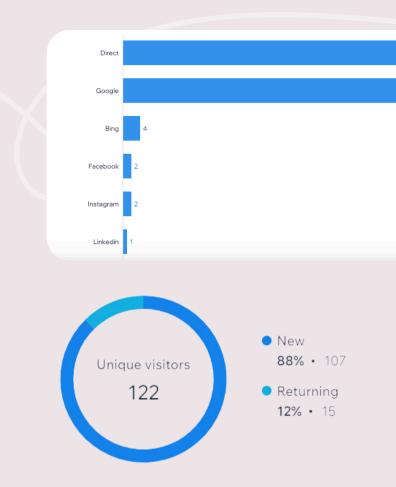

## **GROWTH IN NUMBERS**

## **DATA GROWTH**

In 2024, Heights and Minds continues to grow its operations and coverage. With five MindUps now operational across five countries four more MindUps in preparation, Heights and Minds has served approximately 25,000 households to date and is reaching many more households in the catchment area. We have successfully trained regional and local coaches, MindUp Managers and assistants, creating local jobs and cultivating strong relationships with the communities we work with.

The following, some insights in our services and results from January to June of 2024 provide an indication of our growth. These include indicators of the number of persons trained, number of registered participants in the 1,000 days child growth promotion and development program, number of first visits and follow-up visits for all four MindUps currently in operation. Stay tuned for the annual report in Febraury 2025 which will provide more data on results and impact.