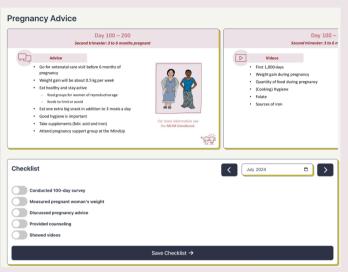

#### **Mom Function**

On the mom overview page, MUMs can track pregnant women's progress. There is a built-in table to track pregnancy visit data, including monthly and trimester weight gain. Additionally, pregnancy advice tailored to each month of pregnancy, and a checklist feature to help MUMs manage and keep track of essential tasks is provided.

|          | nancy Visit Table                                                                                                                                                                                                                                                                                                                 |                                                 |                                                                                                                                                                                                                                                                                                                                                                                                                                                                                                                                                                                                                                                                                                                                                                                                                                                                                                                                                                                                                                                                                                                                                                                                                                                                                                                                                                                                                                                                                                                                                                                                                                                                                                                                                                                                                                                                                                                                                                                                                                                                                                                                |               |                                                                                                                             | Save                              |
|----------|-----------------------------------------------------------------------------------------------------------------------------------------------------------------------------------------------------------------------------------------------------------------------------------------------------------------------------------|-------------------------------------------------|--------------------------------------------------------------------------------------------------------------------------------------------------------------------------------------------------------------------------------------------------------------------------------------------------------------------------------------------------------------------------------------------------------------------------------------------------------------------------------------------------------------------------------------------------------------------------------------------------------------------------------------------------------------------------------------------------------------------------------------------------------------------------------------------------------------------------------------------------------------------------------------------------------------------------------------------------------------------------------------------------------------------------------------------------------------------------------------------------------------------------------------------------------------------------------------------------------------------------------------------------------------------------------------------------------------------------------------------------------------------------------------------------------------------------------------------------------------------------------------------------------------------------------------------------------------------------------------------------------------------------------------------------------------------------------------------------------------------------------------------------------------------------------------------------------------------------------------------------------------------------------------------------------------------------------------------------------------------------------------------------------------------------------------------------------------------------------------------------------------------------------|---------------|-----------------------------------------------------------------------------------------------------------------------------|-----------------------------------|
| <b>.</b> | Date of Measurement                                                                                                                                                                                                                                                                                                               | Month                                           | Trimester                                                                                                                                                                                                                                                                                                                                                                                                                                                                                                                                                                                                                                                                                                                                                                                                                                                                                                                                                                                                                                                                                                                                                                                                                                                                                                                                                                                                                                                                                                                                                                                                                                                                                                                                                                                                                                                                                                                                                                                                                                                                                                                      | Weight        | Weight Gain                                                                                                                 | Action                            |
|          | January 03, 2024                                                                                                                                                                                                                                                                                                                  | Month 1 (Week 1-4)                              | First Trimester                                                                                                                                                                                                                                                                                                                                                                                                                                                                                                                                                                                                                                                                                                                                                                                                                                                                                                                                                                                                                                                                                                                                                                                                                                                                                                                                                                                                                                                                                                                                                                                                                                                                                                                                                                                                                                                                                                                                                                                                                                                                                                                | 65.4 kg       | 0.4 kg                                                                                                                      | Ľ                                 |
|          | February 05, 2024                                                                                                                                                                                                                                                                                                                 | Month 2 (Week 5-8)                              | First Trimester                                                                                                                                                                                                                                                                                                                                                                                                                                                                                                                                                                                                                                                                                                                                                                                                                                                                                                                                                                                                                                                                                                                                                                                                                                                                                                                                                                                                                                                                                                                                                                                                                                                                                                                                                                                                                                                                                                                                                                                                                                                                                                                | 65.3 kg       | -0.1 kg                                                                                                                     | Ľ                                 |
|          | March 14, 2024                                                                                                                                                                                                                                                                                                                    | Month 3 (Week 9-12)                             | First Trimester                                                                                                                                                                                                                                                                                                                                                                                                                                                                                                                                                                                                                                                                                                                                                                                                                                                                                                                                                                                                                                                                                                                                                                                                                                                                                                                                                                                                                                                                                                                                                                                                                                                                                                                                                                                                                                                                                                                                                                                                                                                                                                                | 67.1 kg       | 1.8 kg                                                                                                                      | ß                                 |
|          | April 26, 2024                                                                                                                                                                                                                                                                                                                    | Month 4 (Week 13-16)                            | Second Trimester                                                                                                                                                                                                                                                                                                                                                                                                                                                                                                                                                                                                                                                                                                                                                                                                                                                                                                                                                                                                                                                                                                                                                                                                                                                                                                                                                                                                                                                                                                                                                                                                                                                                                                                                                                                                                                                                                                                                                                                                                                                                                                               | 66.4 kg       | -0.7 kg                                                                                                                     | Ľ                                 |
|          |                                                                                                                                                                                                                                                                                                                                   | Day 100 — 200<br>ester: 3 to 6 months pregnant  |                                                                                                                                                                                                                                                                                                                                                                                                                                                                                                                                                                                                                                                                                                                                                                                                                                                                                                                                                                                                                                                                                                                                                                                                                                                                                                                                                                                                                                                                                                                                                                                                                                                                                                                                                                                                                                                                                                                                                                                                                                                                                                                                |               | Secon                                                                                                                       | Day 100 -<br>nd trimester: 3 to 6 |
|          | Go for anternatic care with before<br>pregnancy     Weight gain will be about 0.5 kg     Eath healthy and stay active     food groups bor avoinen of royan     foods to limit or avoid     Eat one eath big snack in addition     Good hygiene is important     Take supplements (fold add and     Attend pregnancy support group | per week<br>oductive age<br>on to 3 meals a day | The second secon |               | First 1,000 days<br>Weight gain during pregn<br>Quantity of food during p<br>(Cooking) Hygiene<br>Folate<br>Sources of iron |                                   |
| nec      | klist                                                                                                                                                                                                                                                                                                                             |                                                 |                                                                                                                                                                                                                                                                                                                                                                                                                                                                                                                                                                                                                                                                                                                                                                                                                                                                                                                                                                                                                                                                                                                                                                                                                                                                                                                                                                                                                                                                                                                                                                                                                                                                                                                                                                                                                                                                                                                                                                                                                                                                                                                                | <b>K</b> July | 2024                                                                                                                        | • >                               |
|          | Conducted 100-day survey<br>Measured pregnant woman's wei<br>Discussed pregnancy advice<br>Provided counseling<br>Showed videos                                                                                                                                                                                                   | ight                                            |                                                                                                                                                                                                                                                                                                                                                                                                                                                                                                                                                                                                                                                                                                                                                                                                                                                                                                                                                                                                                                                                                                                                                                                                                                                                                                                                                                                                                                                                                                                                                                                                                                                                                                                                                                                                                                                                                                                                                                                                                                                                                                                                |               |                                                                                                                             |                                   |
|          |                                                                                                                                                                                                                                                                                                                                   | Save                                            | Checklist →                                                                                                                                                                                                                                                                                                                                                                                                                                                                                                                                                                                                                                                                                                                                                                                                                                                                                                                                                                                                                                                                                                                                                                                                                                                                                                                                                                                                                                                                                                                                                                                                                                                                                                                                                                                                                                                                                                                                                                                                                                                                                                                    |               |                                                                                                                             |                                   |
|          |                                                                                                                                                                                                                                                                                                                                   |                                                 |                                                                                                                                                                                                                                                                                                                                                                                                                                                                                                                                                                                                                                                                                                                                                                                                                                                                                                                                                                                                                                                                                                                                                                                                                                                                                                                                                                                                                                                                                                                                                                                                                                                                                                                                                                                                                                                                                                                                                                                                                                                                                                                                |               |                                                                                                                             |                                   |