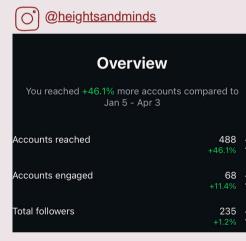

imately supporting its mission to prevent child malnutrition and promote early childhood development. Social media platforms have a vast global user base, allowing HMF to reach a wider audience and raise awareness about our initiatives. With our MindUps spanning across five countries with hope of more expanding, keeping that global perspective and engagement as a constant is achieved with our social media pages.

Sharing photos, videos, and stories from the field helps to humanise the work of HMF, making the impact more tangible and relatable. Particularly our Facebook and Instagram accounts allow for engagement with the community, providing valuable visibility of our community members, MindUp teams, local and national partners, as well as academic partners and donors.

### **INSTAGRAM**



Instagram is a highly visual platform, making it ideal for sharing compelling images and videos that highlight the impact of HMF's initiatives. It include photos of community events, success stories, and behind-the-scenes looks at MindUp centers.

Our Instagram page is our most active social media platform, which has grown and reached by 46.1% since the first 2024 quarter.

Content that had the most account reach, or most viewed, were reels promoting videos promoting MindUp activities, with the highest being the post "A day in the life of a MindUp Manager" following a home visit in the Malaysian MindUp area in Pusat Cerdas.

The most engaged with post, or post with most likes and comments, is "Behind the Scenes in MindUp in Cambodia" with photographs of the Cambodian MindUp core training