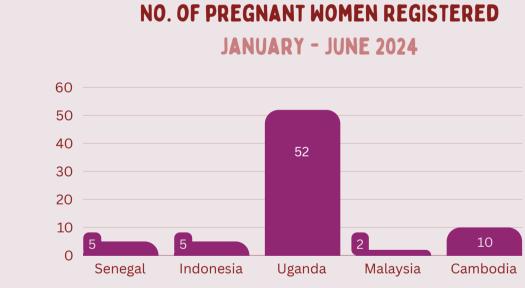

p Managers and assistants, creating local jobs and cultivating strong relationships with the communities we work with.

The following, some insights in our services and results from January to June of 2024 provide an indication of our growth. These include indicators of the number of persons trained, number of registered participants in the 1,000 days child growth promotion and development program, number of first visits and follow-up visits for all four MindUps currently in operation. Stay tuned for the annual report in Febraury 2025 which will provide more data on results and impact.

300

### **NO. OF FIRST VISITS JANUARY - JUNE 2024**



## 250 207 200 150 130 129 100 50 0 ndonesia uganda waaysia campodia

**NO. OF FOLLOW-UP APPOINTMENTS** 

**JANUARY - JUNE 2024** 

Women Children







11

## **KEY ACTIVITIES ACROSS MINDUPS**



























**BABY BRAIN BOOST SENSORY** PLAY CLASSES







### COOKING DEMONSTRATIONS

## **ADDITIONAL ACTIVITIES ACROSS MINDUPS**



## **ADDITIONAL ACTIVITIES ACROSS MINDUPS**



LANGUAGE CLASSES

ACTIVITIES FOR OLDER KIDS

COOKING CLASSES





## **ART CLASSES**

## SCHOOL HOLIDAY FUN



3

## **ENTREPRENEURIAL ACTIVITIES**

PARENTING WORKSHOPS





COOPERATIVE COMMUNITY SHOPS









## **COUNTRY UPDATES**

#### MindUps

The MindUp is a learning space where pregnant women, parents and caregivers can learn about child growth and development, healthy feeding practices, nutritious recipes, and parenting skills. The aim of the MindUps is to empower parents, especially women, in underserved communities with the knowledge and too